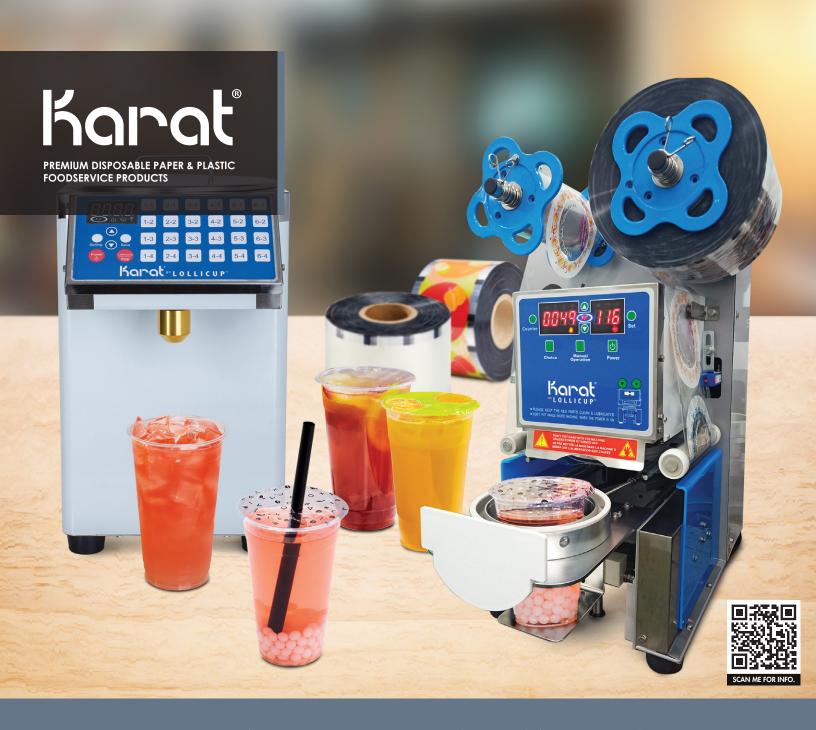

## KEEP YOUR DRINKS SWEET, SAFE AND SEALED WITH NSF EQUIVALENT SEALING MACHINE!

These sealing machines are UL EPH Certified and is equivalent to meet environmental and public health standards. The "Classified" version complies with NSF regulations. These machines include a fructose dispenser, which makes sweetening any beverage convenient and mess-free. These space-saving sealing machines are commonly used in Boba tea shops and provide an alternative to plastic lids.

| ITEM#    | DESCRIPTION                                           | QUANTITY |
|----------|-------------------------------------------------------|----------|
| Y8009EPH | Sealing Machine (UL EPH Classified), 90 mm cutter rim | 1        |

|      | ITEM#    | DESCRIPTION                                           | QUANTITY |
|------|----------|-------------------------------------------------------|----------|
|      | Y8019EPH | Sealing Machine (UL EPH Classified), 95 mm cutter rim | 1        |
|      | Y8029EPH | Sealing Machine (UL EPH Classified), 98 mm cutter rim | 1        |
| (ĥF) | Y8019UL  | Sealing Machine (UL Classified), 95 mm cutter rim     | 1        |
| (ĥF) | Y8029UL  | Sealing Machine (UL Classified), 98 mm cutter rim     | 1        |
| (ĥF) | Y8028UL  | Sealing Machine (UL Classified), 120 mm cutter rim    | 1        |
|      | Y8025    | Sealing Machine (No UL Classified), 95 mm cutter rim  | 1        |
|      | Y8201EPH | Fructose Dispenser Machine (UL Classified)            | 1        |